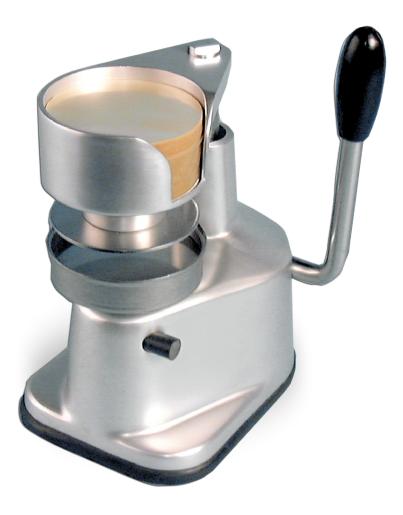

## Hamburger Press Patty Maker With 4" Diameter

ITEM: 11426

## **Fast and easy**

Ideal for fast food establishments, restaurants, or any fast-paced kitchen, Trento's top-down press patty maker will help you create perfect, uniform patties whether they are beef, chicken, turkey, or veggie.

## **FEATURES:**

- · Hamburger press is of anodized aluminium construction
- · Food contact areas are made of stainless steel
- Upward push to make the extraction easier
- · Simple to operate and easy to clean
- · Easy to disassemble
- · Cellophane papers available separately