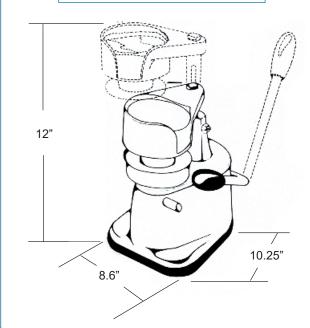

## TECHNICAL DRAWING AND DIMENSIONS

| Technical Specification |                                             |
|-------------------------|---------------------------------------------|
| Item                    | 11426                                       |
| Туре                    | 4" (101 mm) Diameter                        |
| Capacity                | 6.75 oz (max)                               |
| Net Weight              | 10 lb. (4.55 kg.)                           |
| Net Dimensions (WDH)    | 8.6" x 10.25" x 11"<br>(218 x 260 x 280 mm) |
| Gross Weight            | 11 lb. (5 kg.)                              |
| Gross Dimensions (WDH)  | 11" x 10" x 13"<br>(280 x 254 x 330 mm)     |