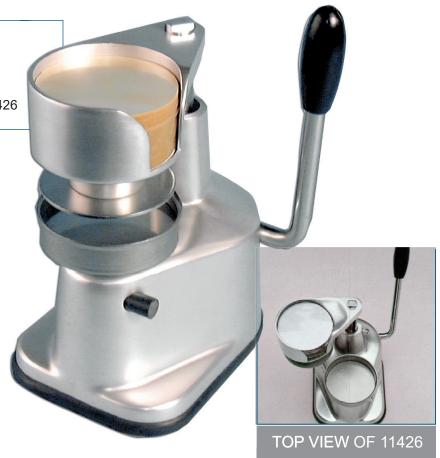

## Hamburger Press Patty Maker With 4" Diameter

ITEM: 11426

## **Fast and easy**

Ideal for fast food establishments, restaurants, or any fast-paced kitchen, Trento's top-down press patty maker will help you create perfect, uniform patties whether they are beef, chicken, turkey, or veggie.

## **FEATURES:**

- · Hamburger press is of anodized aluminium construction
- · Food contact areas are made of stainless steel
- Upward push to make the extraction easier
- · Simple to operate and easy to clean
- · Easy to disassemble
- · Cellophane papers available separately