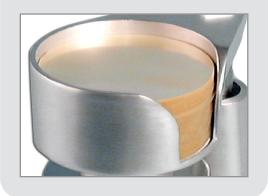

## **FEATURES:**

- · Hamburger press is of anodized aluminium construction
- · Food contact areas are made of stainless steel
- Upward push to make the extraction easier
- · Simple to operate and easy to clean
- · Easy to disassemble
- · Cellophane papers available separately